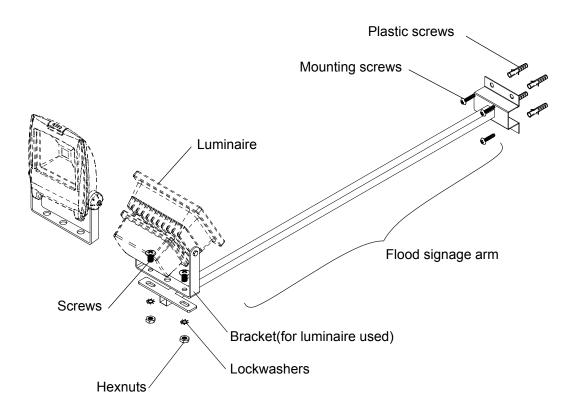

# R10FSA-01/04/24

## Signage arm for 10W flood in gray and black 600mm long

PLEASE READ INSTRUCTION BEFORE COMMENCING INSTALLATION AND RETAIN FOR FUTURE REFERENCES. ! Electrical products can cause death or injury, or damage to property. If in any doubt about the installation or use of this prodcut, consult a competent electrician

Product technical information and specification may change over time without prior notification For the latest technical information please visit our web site WWW. ledgrouprobus. com or robusdirect. com

### Installation diagram:



### Information for the Product user:

- 1. Please note the requirement to dispose of Waste Electrical & Electronic Equipment separately from household waste (WEEE marked with crossed out wheelie bin symbol).
- 2. Please consider your role in contributing to re-use and recycling by returning this product at end of life to a collection centre for waste electrical equipment or a Civic Amenity site, or to a retail outlet from which you are purchasing a replacement.
- 3. This equipment may contain substances that are hazardous to health and the environment if disposed of carelessly. It is important that it is separated from normal household waste and recycled in the WEEE chain
- 4. The "crossed out wheelie bin symbol" on a product indicates this equipment must not be disposed of in normal ho